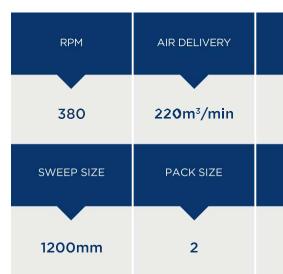

## **IMPERIA**

1200mm

Modern design with premium liquid-painted finish & Aluminium blades to suit contemporary interiors.

2