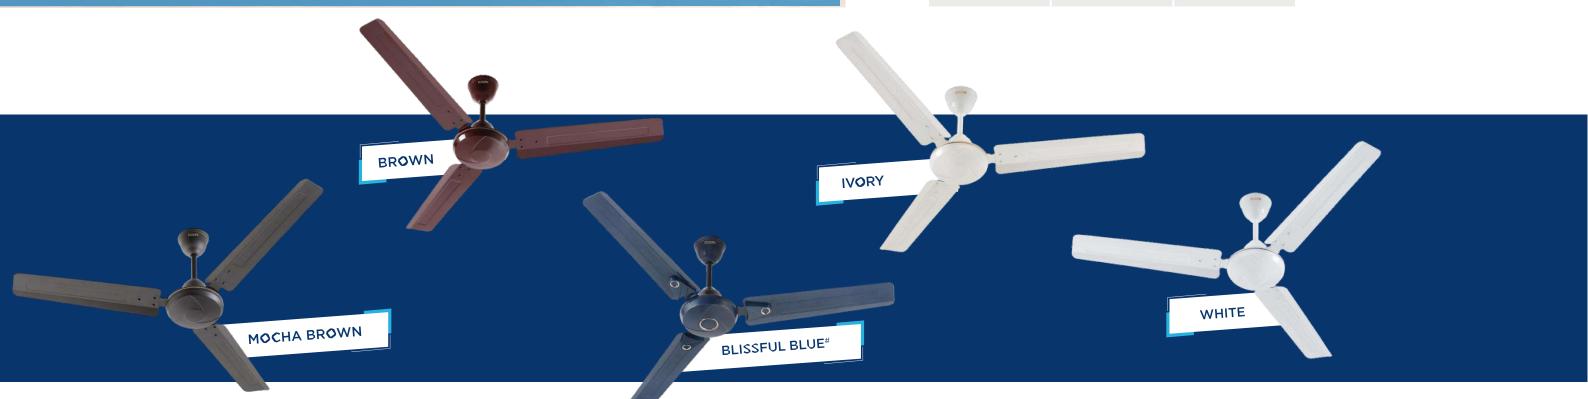

## CELESTIA

Superior design with a decorative ring & trims; available in a range of liquid-painted colours to match your home interiors

\*\*ROSE GOLD IS ONLY AVAILABLE IN LIQUID PAINT. \*EASY CLEAN IS NOT APPLICABLE FOR MOCHA BROWN.