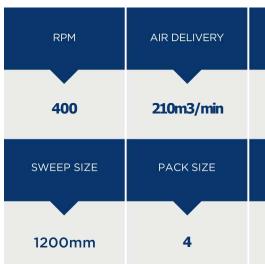

# ZOOM

High-quality, high-speed fan with a beautiful design, and a full copper motor for superior performance.

**Durable Motor 400** with Heavy RPM **Copper Stator** 