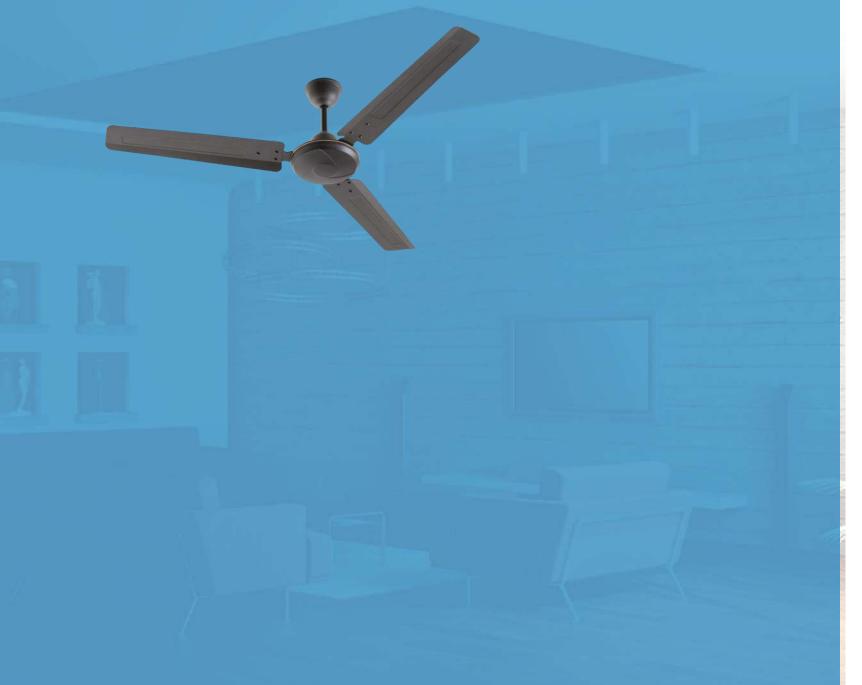

# PETAL

A perfect blend of aesthetics and functionality, Petal ceiling fan is available in beautiful colours to perfectly complement both your lifestyle and interior décor.

## **IMPERIA**

1200mm

Modern design with premium liquid-painted finish & Aluminium blades to suit contemporary interiors.

2

## CELESTIA

Superior design with a decorative ring & trims; available in a range of liquid-painted colours to match your home interiors

\*\*ROSE GOLD IS ONLY AVAILABLE IN LIQUID PAINT. \*EASY CLEAN IS NOT APPLICABLE FOR MOCHA BROWN.