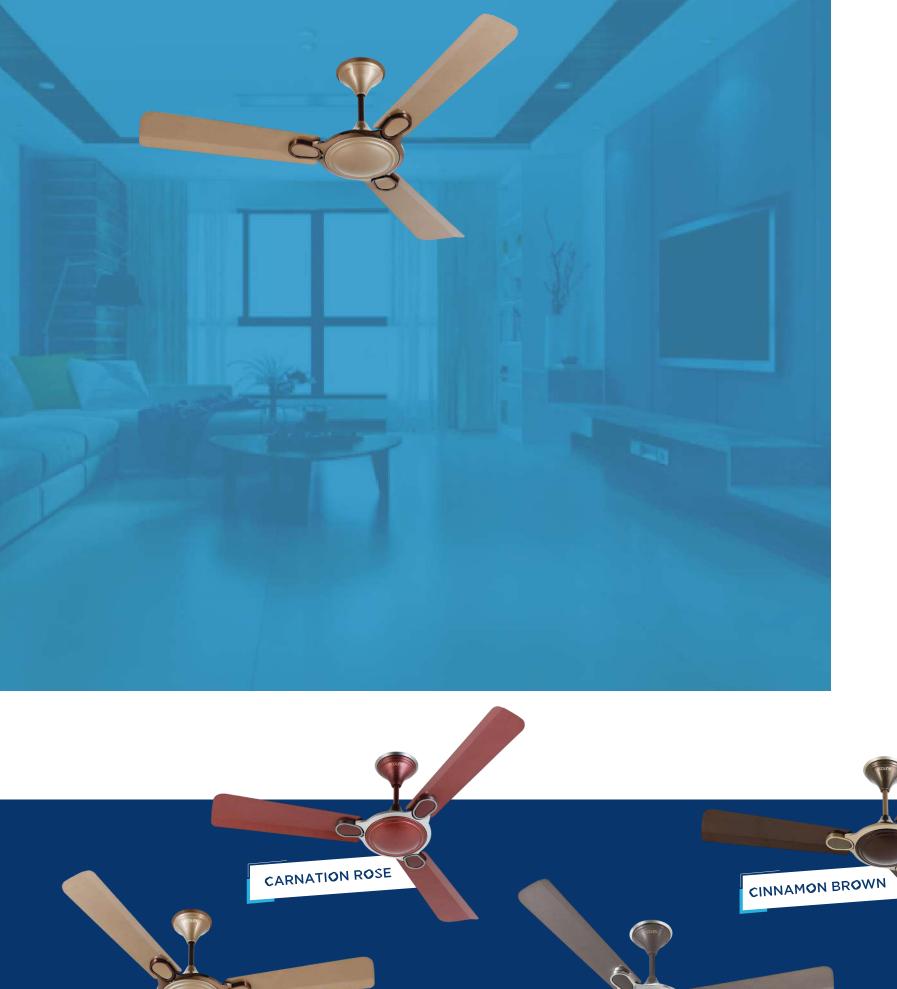

## CELESTIA

Superior design with a decorative ring & trims; available in a range of liquid-painted colours to match your home interiors

\*\*ROSE GOLD IS ONLY AVAILABLE IN LIQUID PAINT. \*EASY CLEAN IS NOT APPLICABLE FOR MOCHA BROWN.