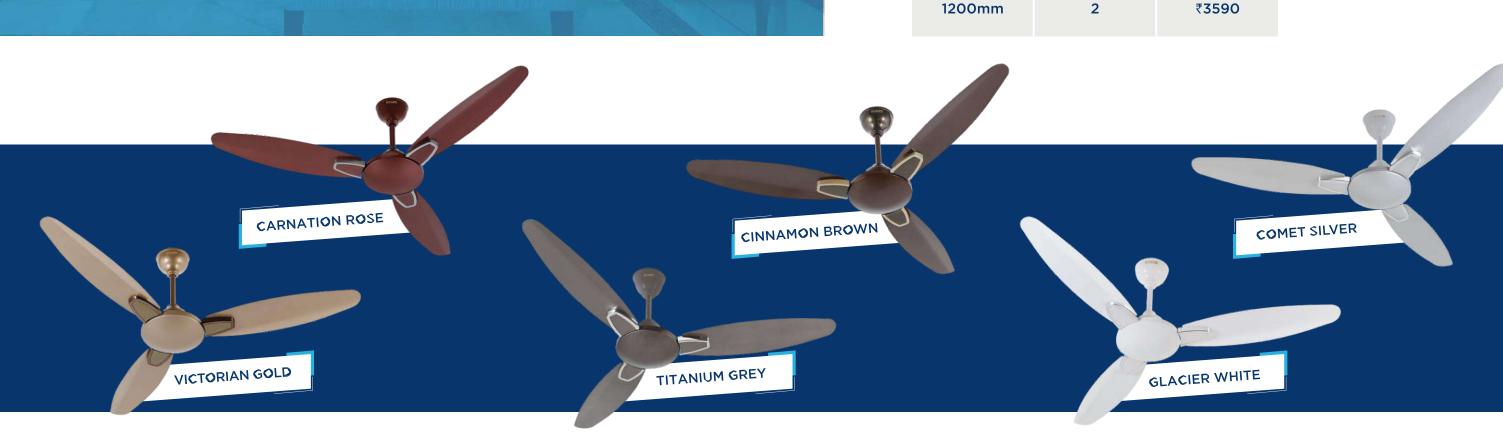

## **IMPERIA**

1200mm

Modern design with premium liquid-painted finish & Aluminium blades to suit contemporary interiors.

2

## CELESTIA

Superior design with a decorative ring & trims; available in a range of liquid-painted colours to match your home interiors

\*\*ROSE GOLD IS ONLY AVAILABLE IN LIQUID PAINT. \*EASY CLEAN IS NOT APPLICABLE FOR MOCHA BROWN.