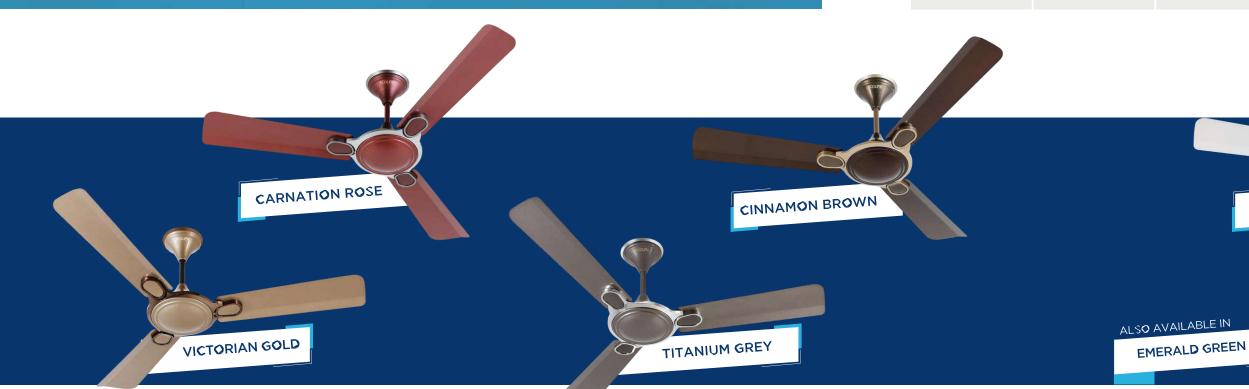

# PETAL

A perfect blend of aesthetics and functionality, Petal ceiling fan is available in beautiful colours to perfectly complement both your lifestyle and interior décor.

## CELESTIA

Superior design with a decorative ring & trims; available in a range of liquid-painted colours to match your home interiors

\*\*ROSE GOLD IS ONLY AVAILABLE IN LIQUID PAINT. \*EASY CLEAN IS NOT APPLICABLE FOR MOCHA BROWN.