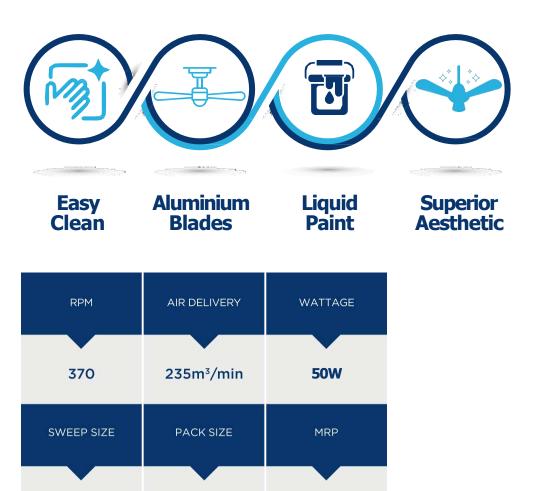

## **IMPERIA**

1200mm

Modern design with premium liquid-painted finish & Aluminium blades to suit contemporary interiors.

2

## CELESTIA

Superior design with a decorative ring & trims; available in a range of liquid-painted colours to match your home interiors

\*\*ROSE GOLD IS ONLY AVAILABLE IN LIQUID PAINT. \*EASY CLEAN IS NOT APPLICABLE FOR MOCHA BROWN.