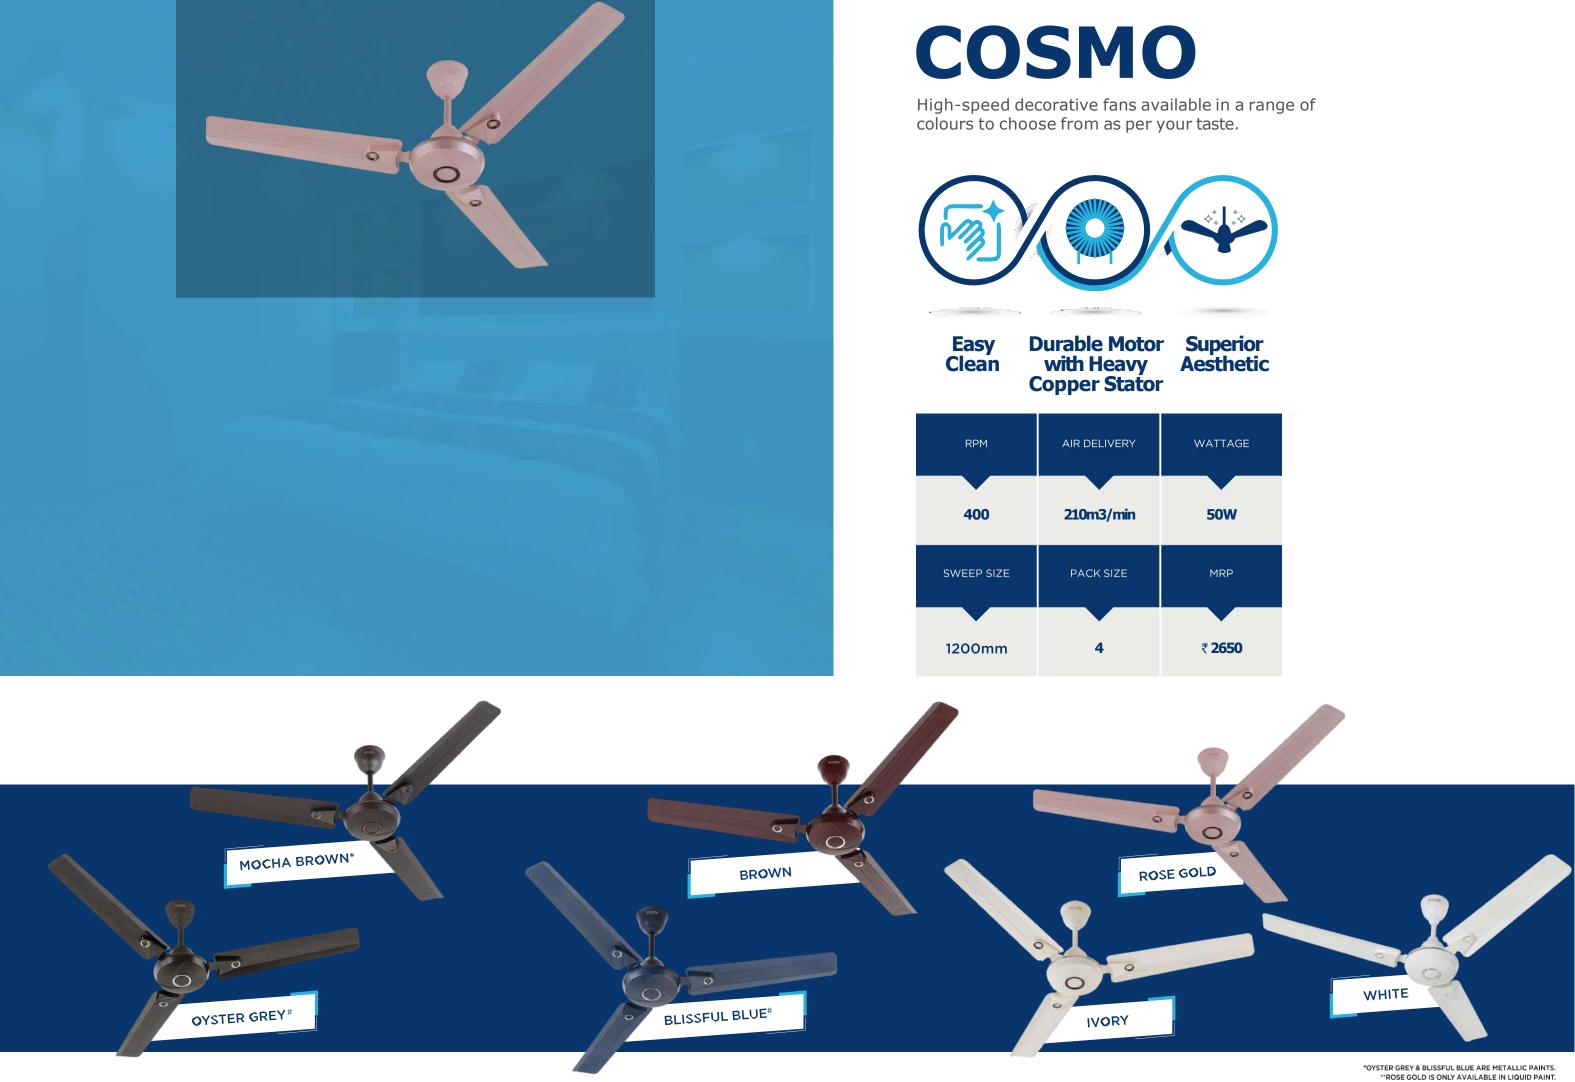

# ZOOM

High-quality, high-speed fan with a beautiful design, and a full copper motor for superior performance.

**Durable Motor 400** with Heavy RPM **Copper Stator** 