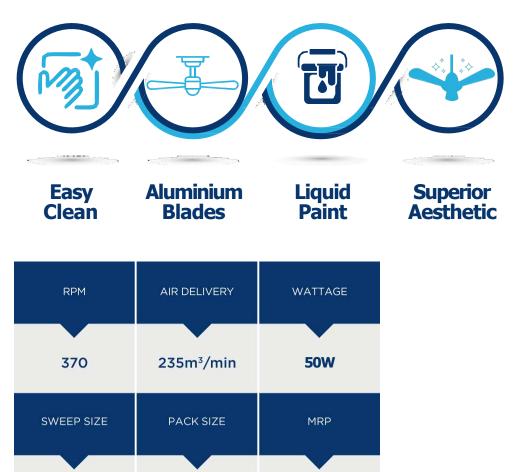

## **IMPERIA**

1200mm

Modern design with premium liquid-painted finish & Aluminium blades to suit contemporary interiors.

2

## CELESTIA

Superior design with a decorative ring & trims; available in a range of liquid-painted colours to match your home interiors

\*\*ROSE GOLD IS ONLY AVAILABLE IN LIQUID PAINT. \*EASY CLEAN IS NOT APPLICABLE FOR MOCHA BROWN.