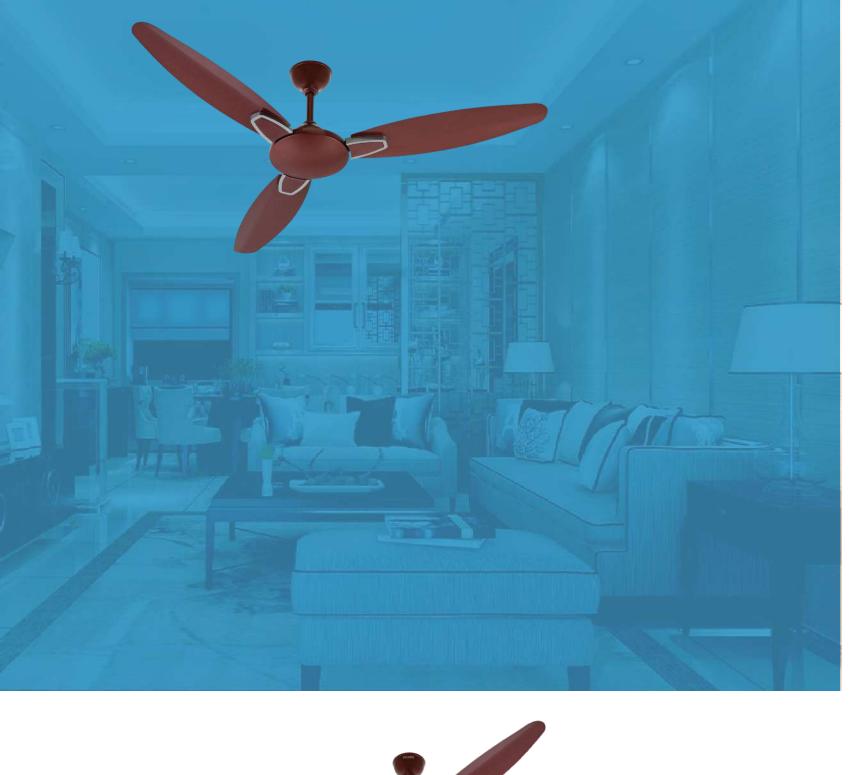

# PETAL

A perfect blend of aesthetics and functionality, Petal ceiling fan is available in beautiful colours to perfectly complement both your lifestyle and interior décor.