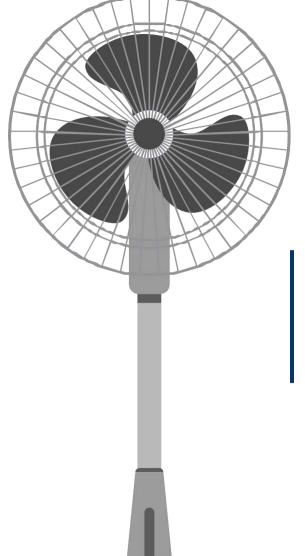

## PEDESTAL FANS

Easy-to-move and adjustable in height, our free-standing pedestal fans are meant for areas where ceiling fans may not be a viable option. They oner better horizontal air-flow as compared to ceiling fans.